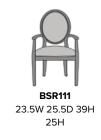

## bellasari

The Bellasari dining chair is graceful and refined featuring custom curved arms set against a framed oval upholstered back. The piping detailing, found on the border of the upholstered back and seat cushion, is a sophisticated style point.

Model: BSR111 23.5W 25.5D 39H 19.5SW 19SD 19SH 25AH

Durable Finish Kwalu's solid surface (½" thick) proprietary finish doesn't have any of the drawbacks of wood. The frames are moisture impervious, graffiti-resistant, easy to clean and maintenance-free.