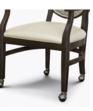

Steel Reinforced Our patented steelreinforced joint system uses over 20 pieces of steel in most Kwalu chairs. Stop ongoing and costly furniture replacement.

Optional Casters Casters available for all four legs and are optional.