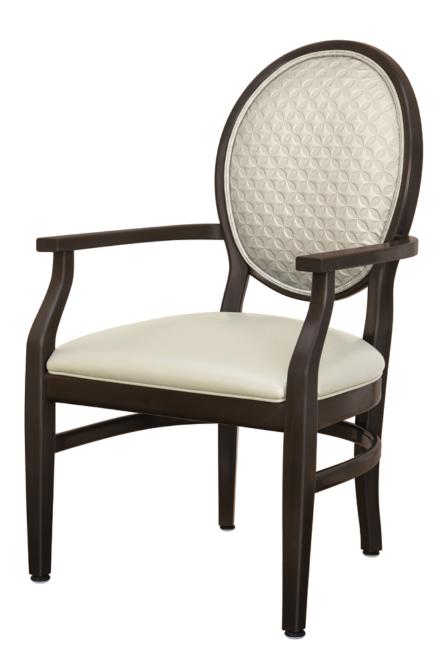

## bellasari

The Bellasari dining chair is graceful and refined featuring custom curved arms set against a framed oval upholstered back. The piping detailing, found on the border of the upholstered back and seat cushion, is a sophisticated style point.

Model: BSR111 23.5W 25.5D 39H 19.5SW 19SD 19SH 25AH

Durable Finish Kwalu's solid surface (½" thick) proprietary finish doesn't have any of the drawbacks of wood. The frames are moisture impervious, graffiti-resistant, easy to clean and maintenance-free.