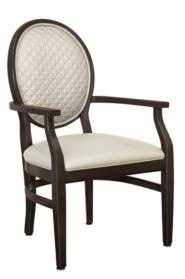

## bellasari

The Bellasari dining chair is graceful and refined featuring custom curved arms set against a framed oval upholstered back. The piping detailing, found on the border of the upholstered back and seat cushion, is a sophisticated style point.

Model: BSR111 23.5W 25.5D 39H 19.5SW 19SD 19SH 25AH

Durable Finish Kwalu's solid surface (½" thick) proprietary finish doesn't have any of the drawbacks of wood. The frames are moisture impervious, graffiti-resistant, easy to clean and maintenance-free.